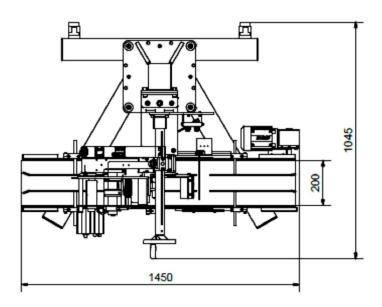

Width 200mm; length 1450mm

Speed 15 m/min, adjustable

1 pcs. Alpha Compact working width 120mm

Lefthand version

Max. label roll diameter 300mm

Incl. HMI Panel

Incl. label detection fork light barrier

Disoric

## **Machine characteristics**

| Geset 111:                              |                                                         |
|-----------------------------------------|---------------------------------------------------------|
| Electrical connection:                  | 230V / 50Hz                                             |
| Weight:                                 | appr. 200kg                                             |
| Varnish:                                | RAL 7035                                                |
| Conveying speed:                        | 15 m/min (frequency-controlled +/-20%)                  |
| Application rate:                       | Up to 100 pcs/min, depending on product- and label size |
| Running direction:                      | From lefthand to righthand (R)                          |
| OperatorB side:                         | In running direction righthand (B)                      |
| System connection:                      | In running direction lefthand (A)                       |
| Reference edge:                         | Centered                                                |
| Width of conveyor:                      | 200mm                                                   |
| Working height:                         | 950mm, adjustable by hole pattern and long holes        |
| Adjustment range applicator vertical:   | 150mm                                                   |
| Adjustment range applicator horizontal: | 200mm                                                   |