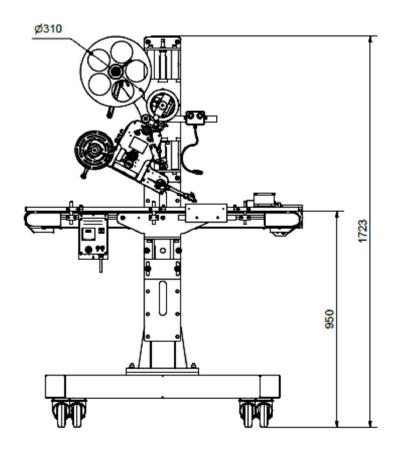

#### **System configuration**

The system consists in details of:

1 pcs. Machine frame K-Stand

Steel varnished, RAL7035

On rolls

Working height 950mm, adjustable

1 pcs. Cabinets frequency converter

1 pcs. Small conveyor

Width 200mm; length 1450mm

Speed 15 m/min, adjustable

1 pcs. Alpha Compact working width 120mm

Lefthand version

Max. label roll diameter 300mm

Incl. HMI Panel

Incl. label detection fork light barrier

Disoric

## **Machine characteristics**

| Geset 111:                              |                                                         |
|-----------------------------------------|---------------------------------------------------------|
| Electrical connection:                  | 230V / 50Hz                                             |
| Weight:                                 | appr. 200kg                                             |
| Varnish:                                | RAL 7035                                                |
| Conveying speed:                        | 15 m/min (frequency-controlled +/-20%)                  |
| Application rate:                       | Up to 100 pcs/min, depending on product- and label size |
| Running direction:                      | From lefthand to righthand (R)                          |
| OperatorB side:                         | In running direction righthand (B)                      |
| System connection:                      | In running direction lefthand (A)                       |
| Reference edge:                         | Centered                                                |
| Width of conveyor:                      | 200mm                                                   |
| Working height:                         | 950mm, adjustable by hole pattern and long holes        |
| Adjustment range applicator vertical:   | 150mm                                                   |
| Adjustment range applicator horizontal: | 200mm                                                   |