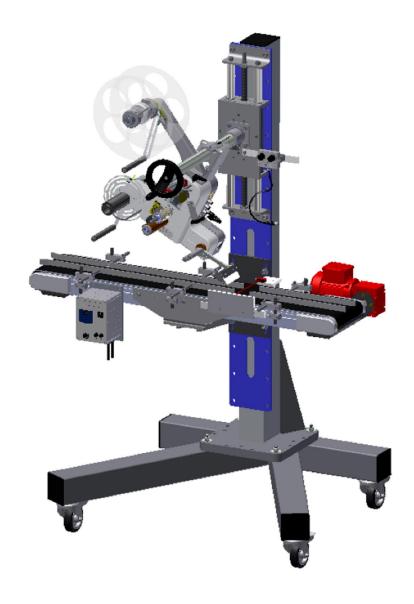

## Geset 111 (Mat.-No.: 40000108)

- Labeling at top side of square products
- Systems on rolls
- Robust steel base frame
- Simple unmistakable operation by buttons

**Characteristics:** 

- Speed of base conveyor can be adjusted by frequency converter
- Proven and reliable applicator technique provided by Alpha Compact, 120mm label width
- Performances of up to 100 products per minute are possible

#### **System configuration**

The system consists in details of:

1 pcs. Machine frame K-Stand

Steel varnished, RAL7035

On rolls

Working height 950mm, adjustable

1 pcs. Cabinets frequency converter

1 pcs. Small conveyor

Width 200mm; length 1450mm

Speed 15 m/min, adjustable

1 pcs. Alpha Compact working width 120mm

Lefthand version

Max. label roll diameter 300mm

Incl. HMI Panel

Incl. label detection fork light barrier

Disoric

Incl. pusher brush

1 pcs. Mounting label applicator

Incl. horizontal- and vertical adjustment

1 pcs. Starting pulse emission

Date: 07.01.2014 /BSC/ZIM Page 2 of 4