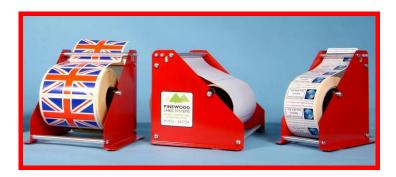

## **Manual Roll Dispensers MB**

The essential dispenser for larger rolls of self adhesive labels where low volume application is required.

Roll widths up to 250mm

Easy to lead, easy to use

Free standing or wall mounted

Rigid metal construction

Standard roll holder 25mm (Other sizes available as an option)

Maximum roll diameter 190mm

| Model  | Label Width (mm) |
|--------|------------------|
| MB 80  | Up to 80         |
| MB 150 | Up to 150        |
| MB 250 | Up to 250        |