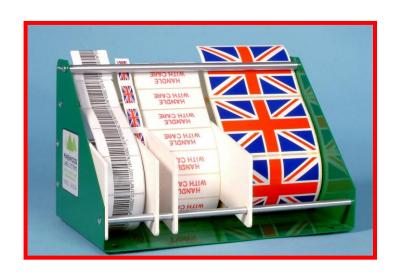

## Multi Roll Dispenser - MR

The essential dispenser where low volume application is required, for a multitude of different sized roll labels.

Made in one standard width of 280mm

Roll width up to 265mm

Fitted with 5 dividers as standard

Free standing or wall mounted

Rigid metal construction

Maximum roll diameter 175mm

For more information & prices contact: