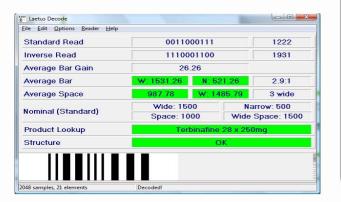

## Pharmacode Verifier...

was designed specifically to meet the requirements to verify the "Pharmacode" (commonly called the "Laetus" Code) within the Pharmaceutical Industry.

This Verifier uses a white light source in order to capture all bars regardless of colour.

This is an essential tool for all designers and printers of pharmaceutical packaging.

- Captures all Coloured bars
- Automatic bi-directional decode
- Suitable for both Standard Code and Mini Code
- Product Look-Up
- Dimensional Measurements
- Nominal Width Measurement
- Bar Measurements
- Scan Profile
- Visual reconstruction
- Free Software Updates for life

## Information Screens Available

Summary Screen

Dimensional Analysis

*Scan Reflectance Profile* 