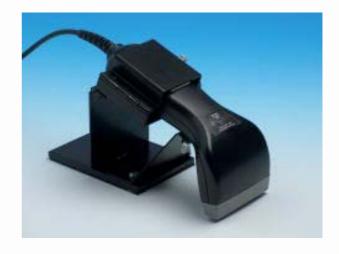

## Axicon Pharmacode Verifier- 6000-W

## The Axicon 6000-W White Light

## Pharmacode Verifier...

was designed specifically to meet the requirements to verify the "Pharmacode" (commonly called the "Laetus" Code) within the Pharmaceutical Industry.

This Verifier uses a white light source in order to capture all bars regardless of colour.