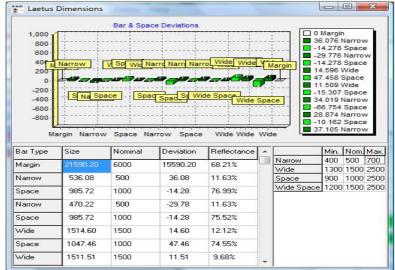

## Information Screens Available

Summary Screen

Dimensional Analysis

*Scan Reflectance Profile* 