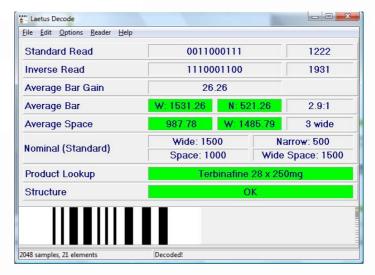

## Information Screens Available

Summary Screen

Dimensional Analysis

*Scan Reflectance Profile* 